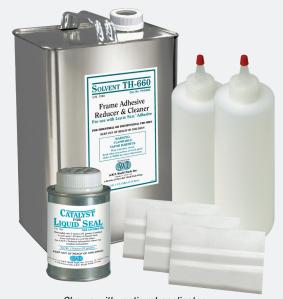

Liquid Seal is not affected by most screen printing solvents and can be used with all types of frames and mesh. AWT offers a range of optional products and accessories for use with Liquid Seal, including Solvent TH-660, squeeze applicator bottles, and plastic spreaders/scrapers.

### AWT CARRIES A COMPLETE LINE OF FRAME-STRETCHING SYSTEMS

Shown with optional applicator squeeze bottles/spreaders

#### **Specifications**

| CATALOG #  | DESCRIPTION                                                                                        |
|------------|----------------------------------------------------------------------------------------------------|
| LS-535Q    | Liquid Seal™ Quart with 2 oz. catalyst                                                             |
| LS-535G    | Liquid Seal™ Gallon with 8 oz. catalyst                                                            |
| LS-5355G   | Liquid Seal™ 5-Gallon Can with catalyst                                                            |
| LS-53555G  | Liquid Seal™ 55-Gallon Drum with catalyst                                                          |
| LSC5368-0Z | Catalyst, 8 oz extra                                                                               |
| TH-660Q    | Solvent TH-660 - Quart                                                                             |
| TH-660G    | Solvent TH-660 - Gallon                                                                            |
| SB-1216    | 16 oz applicator squeeze bottle with spout & cap for applying Liquid Seal ( package of 12 bottles) |
| SB-1216S   | 16 oz applicator squeeze bottle with spout & cap for applying Liquid Seal (Each)                   |
| PS-04      | 4" Square plastic polyethylene spreader /<br>scraper square edge - Pkg. of 12                      |
| PS-04S     | 4" Square plastic polyethylene spreader / scraper square edge - each                               |
| PS-06      | 6" Square plastic polyethylene spreader /<br>scraper square edge - Pkg. of 12                      |
| PS-06S     | 6" Square plastic polyethylene spreader / scraper square edge - each                               |
| PS-12      | 12" Square plastic polyethylene spreader / scraper square edge - Pkg. of 12                        |
| PS-12S     | 12" Square plastic polyethylene spreader / scraper square edge - each                              |