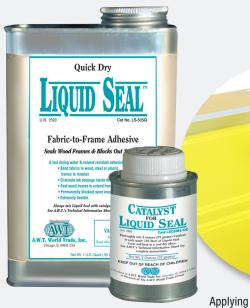

## LIQUID SEAI Fabric-To-Frame Adhesive

Shown with optional applicator squeeze bottle

Applying Liquid Seal to bond fabric to frame. Mesh is stretched on AWT's Stretch-Lok™ manual screen stretching system.

AWT's Liquid Seal™ is a flexible and strong adhesive product with multiple applications in your screen making department. Liquid Seal bonds all fabrics to any wooden, metal or plastic frame.

Extend the life of your wooden frame by brushing or dipping the frame and completely covering the wood with Liquid Seal to waterproof the wood and eliminate warping.

Use Liquid Seal as a permanent blockout. Liquid Seal can be heat sealed and used as a laminating adhesive for most plastics.

4321 N. Knox Ave., Chicago IL, 60641

sales@awtworldtrade.com

773.777.0909

#### **Specifications**

| CATALOG #  | DESCRIPTION                                                                                        |
|------------|----------------------------------------------------------------------------------------------------|
| LS-535Q    | Liquid Seal™ Quart with 2 oz. catalyst                                                             |
| LS-535G    | Liquid Seal™ Gallon with 8 oz. catalyst                                                            |
| LS-5355G   | Liquid Seal™ 5-Gallon Can with catalyst                                                            |
| LS-53555G  | Liquid Seal™ 55-Gallon Drum with catalyst                                                          |
| LSC5368-0Z | Catalyst, 8 oz extra                                                                               |
| TH-660Q    | Solvent TH-660 - Quart                                                                             |
| TH-660G    | Solvent TH-660 - Gallon                                                                            |
| SB-1216    | 16 oz applicator squeeze bottle with spout & cap for applying Liquid Seal ( package of 12 bottles) |
| SB-1216S   | 16 oz applicator squeeze bottle with spout & cap for applying Liquid Seal (Each)                   |
| PS-04      | 4" Square plastic polyethylene spreader /<br>scraper square edge - Pkg. of 12                      |
| PS-04S     | 4" Square plastic polyethylene spreader / scraper square edge - each                               |
| PS-06      | 6" Square plastic polyethylene spreader /<br>scraper square edge - Pkg. of 12                      |
| PS-06S     | 6" Square plastic polyethylene spreader / scraper square edge - each                               |
| PS-12      | 12" Square plastic polyethylene spreader / scraper square edge - Pkg. of 12                        |
| PS-12S     | 12" Square plastic polyethylene spreader / scraper square edge - each                              |